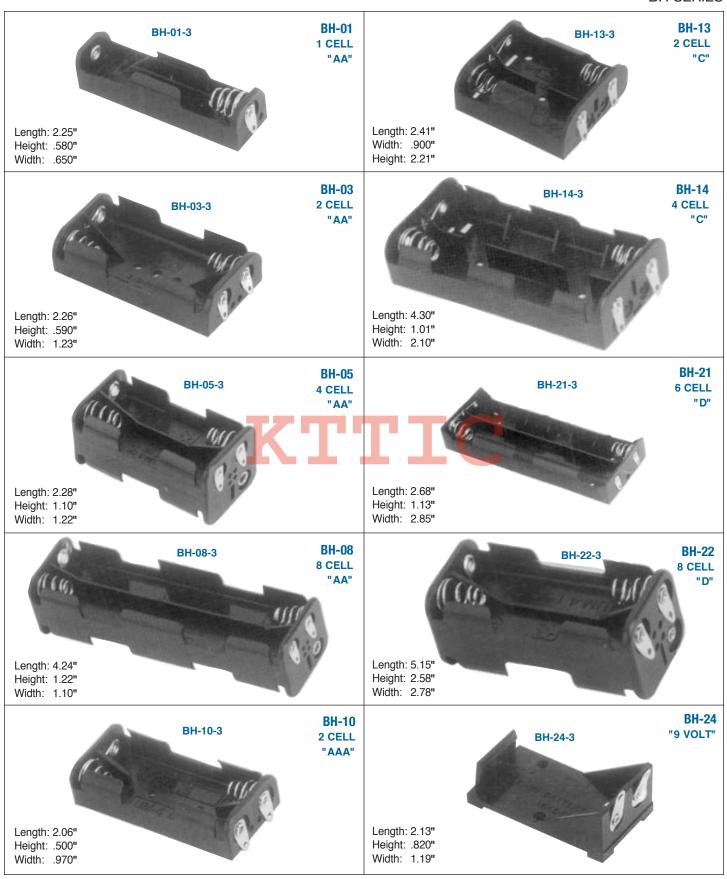

astic rated UL-94-VO SMT: Hi-Temp Thermoplastic rated UL-94-VO

#### **Electrical:**

Operating voltage: 9V max. **Temperature Rating:** 

Operating temperature: -55°C to +85°C

#### **SAFETY AGENCY APPROVALS:**

Manufactured with UL Recognized and

**CSA Certified Materials** 







#### ORDERING INFORMATION **BATTERY HOLDER**



01

3

**SERIES INDICATOR BH** = Battery Holder

**BS** = Battery Snap

**TYPE** 01 thru 41

**TERMINATION** 

1 = PCB Thru Hole

2 = Male/Female Snaps

3 = Solder Terminals

4 = Wire Leads 5.90 [150.00]

5 = SMT

#### **BATTERY SNAPS**



1 thru 6

**LEADS 1** = Standard length

2 = Special length

#### MOBILE BATTERY CONNECTOR



## KTA SA Mtp: Leveyw.kttic.com

## Adam Technologies, Inc.

## **BATTERY HOLDERS**

ALKALINE - AA, AAA, C, D & 9V

**BH SERIES** 



## **⊬**₩₩µkttic.com

## **BATTERY HOLDERS**

Adam Technologies, Inc.

LITHIUM COIN CELL BATTERY HOLDERS

**BH SERIES** 



# KTALSAMITH: LEWYW. kttic.com volt battery snaps

Adam Technologies, Inc.

**BS SERIES**