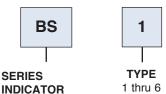

#### ORDERING INFORMATION **BATTERY HOLDER**

01

3

**SERIES INDICATOR BH** = Battery Holder

**BS** = Battery Snap

**TYPE** 01 thru 41

**TERMINATION** 

1 = PCB Thru Hole

#### **BATTERY SNAPS**

1 thru 6

**LEADS 1** = Standard length

2 = Special length