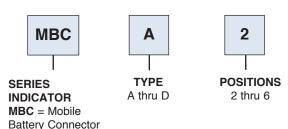

erature: -55°C to +85°C

#### **COIN CELL HOLDER & MOBILE BATTERY CONNECTOR SPECIFICATIONS:**

#### Material:

Thru-hole: PBT Thermoplastic rated UL-94-VO SMT: Hi-Temp Thermoplastic rated UL-94-VO

#### **Electrical:**

Operating voltage: 9V max. **Temperature Rating:** 

Operating temperature: -55°C to +85°C

#### **SAFETY AGENCY APPROVALS:**

Manufactured with UL Recognized and

**CSA Certified Materials** 







#### ORDERING INFORMATION **BATTERY HOLDER**



01

3

**SERIES INDICATOR BH** = Battery Holder

**BS** = Battery Snap

**TYPE** 01 thru 41

**TERMINATION** 

1 = PCB Thru Hole

2 = Male/Female Snaps

3 = Solder Terminals

4 = Wire Leads 5.90 [150.00]

5 = SMT

#### **BATTERY SNAPS**



1 thru 6

**LEADS 1** = Standard length

2 = Special length

#### MOBILE BATTERY CONNECTOR



## KTA SA Mtp: Leveyw.kttic.com

## Adam Technologies, Inc.

## **BATTERY HOLDERS**

ALKALINE - AA, AAA, C, D & 9V

**BH SERIES** 



## **⊬**₩₩µkttic.com

## **BATTERY HOLDERS**

Adam Technologies, Inc.

LITHIUM COIN CELL BATTERY HOLDERS

**BH SERIES** 



# KTALSAMITH: LEWYW. kttic.com volt battery snaps

Adam Technologies, Inc.

**BS SERIES**