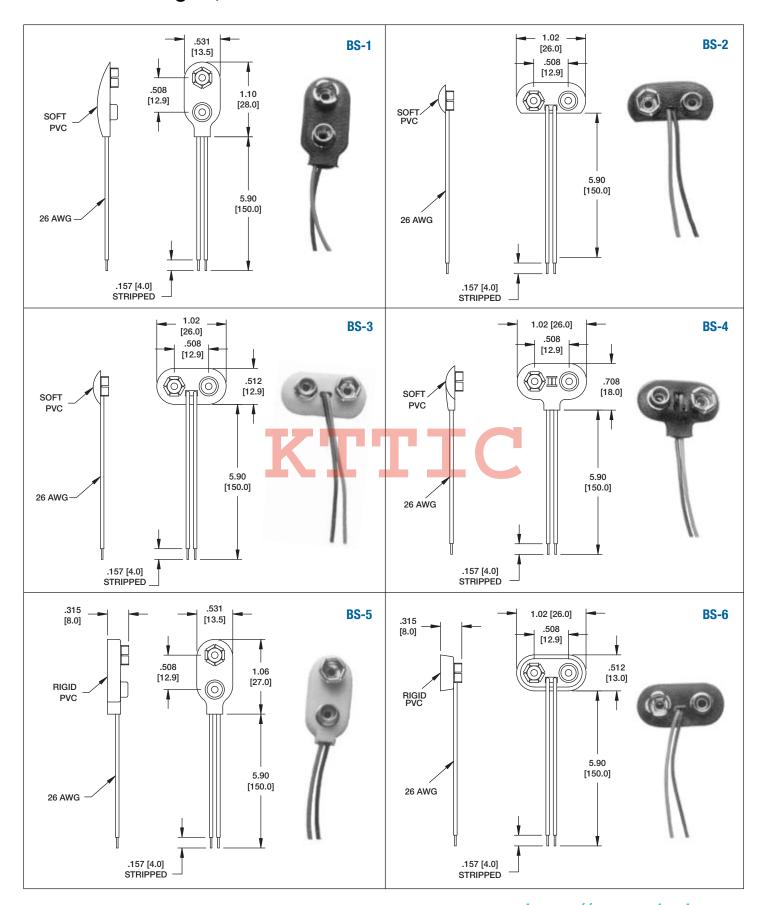

# KTALSAMITH: LEWYW. kttic.com volt battery snaps

Adam Technologies, Inc.

**BS SERIES** 