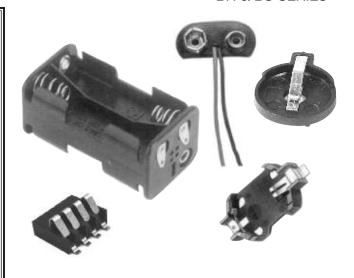

#### INTRODUCTION:

Adam Tech BH and BS series Battery Holders, Mobile Battery Connectors and Battery Snaps are designed to contain batteries in electronic equipment. This series includes battery holders and coin cell holders for AAA, AA, C, D, 9V and lithium coin cells. Adam Tech produces this series in a variety of terminations such as thru-hole PCB leads, SMT leads, wire leads and solder lugs. Custom lead lengths on wired configurations are also available. Our superior retention holders are molded of UL94-VO or UL94-HB material with spring steel contacts and perform extremely well under normal or adverse environment conditions.

## **BATTERY HOLDERS**

ALKALINE - AA, AAA, C, D & 9V

**BH SERIES** 

## **BATTERY HOLDERS**

Adam Technologies, Inc.

LITHIUM COIN CELL BATTERY HOLDERS

**BH SERIES** 

# KTALSAMITH: LEWYW. kttic.com volt battery snaps

Adam Technologies, Inc.

**BS SERIES** 