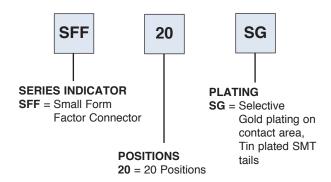

fs allow for easy board cleaning
Single, stacked or ganged cages
Cages have multiple ground points for EMI shielding

#### **SPECIFICATIONS:**

#### Material:

SMT Connector:

Insulator: High temperature thermoplastic

Contacts: Phosphor Bronze

Plating: Gold over nickel underplate Cage: Nickel plated copper alloy

#### **Electrical:**

SMT Connector:

Operating voltage: 100VAC max
Current rating: 1 Amp max
Contact resistance: 40 ohms max
Insulation resistance: 1000 Mohms min
Dielectric withstanding voltage: 500 VAC for 1 minute

#### Temperature rating:

Operating temperature: -40°C to +85°C Soldering temperature: 260°C for 5 seconds

#### **APPROVALS AND CERTIFICATIONS:**

UL Recognized & CSA Certified, File no. E224053



#### **ORDERING INFORMATION**

#### SMALL FORM FACTOR CONNECTOR



#### SMALL FORM FACTOR SINGLE ROW CAGE



**Factor Cage** 

### SMALL FORM FACTOR STACKED ASSEMBLY



#### **OPTIONS:**

Add designator(s) to end of part number **LP** = External light pipe (SFC series only) **LP1** = Inner light pipe (SFCJ series only)

**LP1** = Inner light pipe (SFCJ series only) **LP2** = Outer light pipe (SFCJ series only)

**LP3** = Inner & outer light pipes (SFCJ series only)

EMI = Additional EMI clip



KTTICD Attp: Hyeney kttic.com

Adam Technologies, Inc.

## SMALL FORM FACTOR PLUGGABLE CONNECTOR & CAGE

SFFP & SFPG SERIES