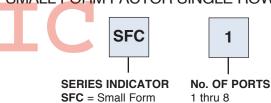

tacked or ganged cages
Cages have multiple ground points for EMI shielding

#### **SPECIFICATIONS:**

#### Material:

SMT Connector:

Insulator: High temperature thermoplastic

Contacts: Phosphor Bronze

Plating: Gold over nickel underplate Cage: Nickel plated copper alloy

#### **Electrical:**

SMT Connector:

Operating voltage: 100VAC max
Current rating: 1 Amp max
Contact resistance: 40 ohms max
Insulation resistance: 1000 Mohms min
Dielectric withstanding voltage: 500 VAC for 1 minute

#### Temperature rating:

Operating temperature: -40°C to +85°C Soldering temperature: 260°C for 5 seconds

#### **APPROVALS AND CERTIFICATIONS:**

UL Recognized & CSA Certified, File no. E224053



#### **ORDERING INFORMATION**

#### SMALL FORM FACTOR CONNECTOR



#### SMALL FORM FACTOR SINGLE ROW CAGE



**Factor Cage** 

### SMALL FORM FACTOR STACKED ASSEMBLY



#### **OPTIONS:**

Add designator(s) to end of part number **LP** = External light pipe (SFC series only) **LP1** = Inner light pipe (SFCJ series only)

**LP1** = Inner light pipe (SFCJ series only) **LP2** = Outer light pipe (SFCJ series only)

**LP3** = Inner & outer light pipes (SFCJ series only)

EMI = Additional EMI clip



KTTICD Attp: Hyeney kttic.com

Adam Technologies, Inc.

## SMALL FORM FACTOR PLUGGABLE CONNECTOR & CAGE

SFFP & SFPG SERIES