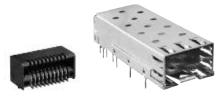

#### INTRODUCTION:

Adam Tech Small Form Factor connectors and cages are a popular interface for telecommunications and data communications applications. Our 20 position surface mount connector interfaces to both fiber optic and copper networking modules. Our cages are manufactured in single port and multiport configurations. All of our cages are available in both press fit and through hole mounting.

#### SMALL FORM FACTOR CONNECTOR