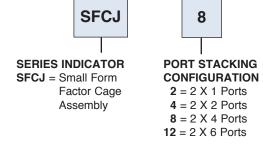

EMI shielding

#### **SPECIFICATIONS:**

#### Material:

SMT Connector:

Insulator: High temperature thermoplastic

Contacts: Phosphor Bronze

Plating: Gold over nickel underplate Cage: Nickel plated copper alloy

#### **Electrical:**

SMT Connector:

Operating voltage: 100VAC max
Current rating: 1 Amp max
Contact resistance: 40 ohms max
Insulation resistance: 1000 Mohms min
Dielectric withstanding voltage: 500 VAC for 1 minute

#### Temperature rating:

Operating temperature: -40°C to +85°C Soldering temperature: 260°C for 5 seconds

#### **APPROVALS AND CERTIFICATIONS:**

UL Recognized & CSA Certified, File no. E224053



#### **ORDERING INFORMATION**

#### SMALL FORM FACTOR CONNECTOR



#### SMALL FORM FACTOR SINGLE ROW CAGE



**Factor Cage** 

### SMALL FORM FACTOR STACKED ASSEMBLY



#### **OPTIONS:**

Add designator(s) to end of part number **LP** = External light pipe (SFC series only) **LP1** = Inner light pipe (SFCJ series only)

**LP1** = Inner light pipe (SFCJ series only) **LP2** = Outer light pipe (SFCJ series only)

**LP3** = Inner & outer light pipes (SFCJ series only)

EMI = Additional EMI clip



KTTICD Attp: Hyeney kttic.com

Adam Technologies, Inc.

## SMALL FORM FACTOR PLUGGABLE CONNECTOR & CAGE

SFFP & SFPG SERIES